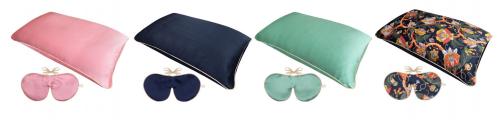

## Rejuvenating Sleep Set

Mulberry Silk is recommended for your skin by beauty experts and for your hair by stylists. This set combines our beautifully craffed, fair made, hypoallergenic 100% Mulberry Silk Pillowcase and Eye Mask to reduce facial creasing and promote natural hydration, protecting both skin and hair whilst inducing relaxation and sleep. Once experienced there's no going back. Also available in White & Cream. Presented in a beautiful Organza storage bag.

Rose Navy

Jade

Weavers Bloom Liberty Print

All items on this page are available separately

# Pure Mulberry Silk Lavender Eye Mask

Featuring pure Mulberry Silk on both sides, two soft Velvet ties and a natural dried Lavender filing.

White, Cream and Navy also available with one soft elasticated strap.