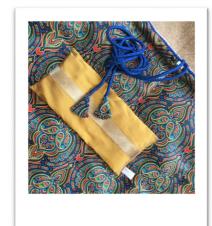

Shireen wears Alma Liberty Print Pure Mulberry Silk Lavender Eye Mask

# Pure Mulberry Silk Lavender Eye Mask

Featuring pure Mulberry Silk on both sides, two soft Velvet ties and a natural dried Lavender filing.

White, Cream and Navy also available with one soft elasticated strap.