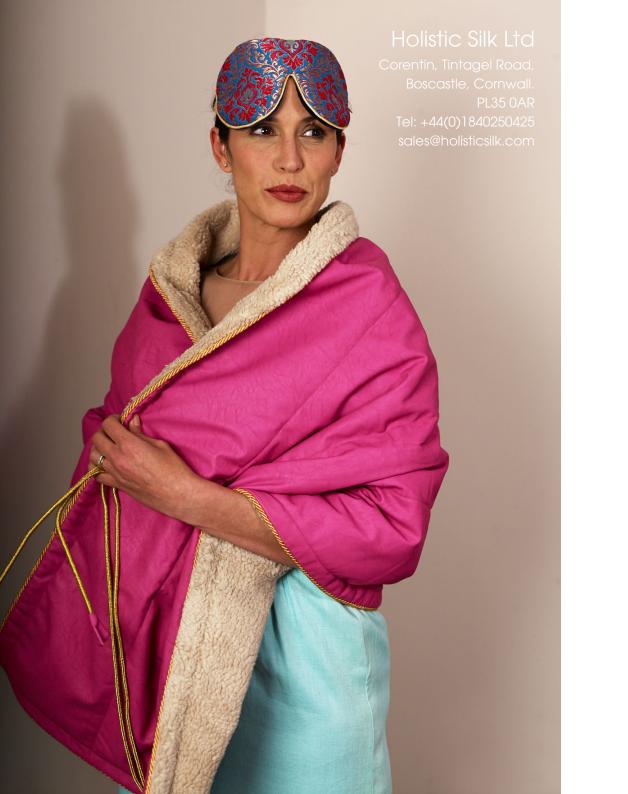

or relaxing at home.



Medium

UK 5-6

EU 38-39

Large

UK 7-8

EU 40-41

Beautifully crafted in a ballerina style using woven Brocades, our slippers with removable massaging magnetic insoles, improve circulation and relieve aching legs and feet. The nodules on the textured insoles massage your feet like reflexology whilst the magnets aid pain relief, improve circulation and metabolism. The magnetic insoles are fully removable and can be easily cleaned with soapy water.

Small

UK 3-4

EU 36-37



Featuring a soft Cotton Velvet lining, two soft Velvet ties and a natural dried Lavender filling, the Limited Edition Lavender Eye Mask is made in small runs using Joanna's pick of seasonal colours and designs in Silks, Brocades and Cottons.

All Slippers and Eye Masks are available separately