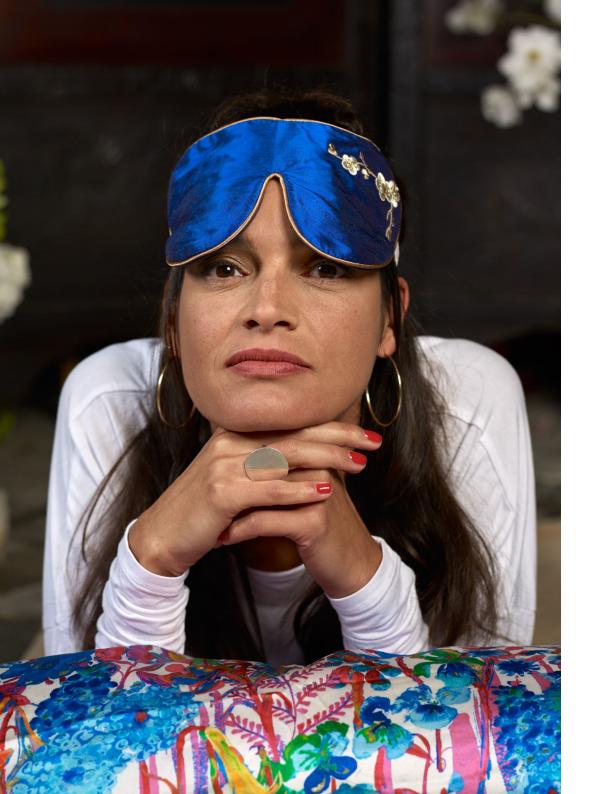

# Pure Mulberry Silk Lavender Eye Mask

Featuring pure Mulberry Silk on both sides, two soft Velvet ties and a natural dried Lavender filing.

White, Cream and Navy also available with one soft elasticated strap.

Filigree

Alma Liberty Print

Rose