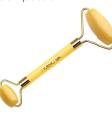

#### Chi Gemstone Facial Roller

A pure Gemstone classic facial massage tool to stimulate circulation and acupressure points, leaving skin and facial muscles toned and puff free. Chi Rollers also relieve tension and soothe your mind. Simply incorporate into your daily beauty routine or use at your desk to help soothe your mind and release tension.

Amethyst to stimulate the mind and soothe emotions

Rose Quartz to ease stress and tension and to promote compassion

Aventurine to aid relaxation, calm anxiety and encourage healing

Serpentine to increase energy levels and selfregeneration

Yellow Jade to support emotional stability, balance and relationships

Red Jade to encourage action and dispel fear, worry and doubt

White Moonstone to stimulate Kundalini energy and perception. Ideal for insomnia