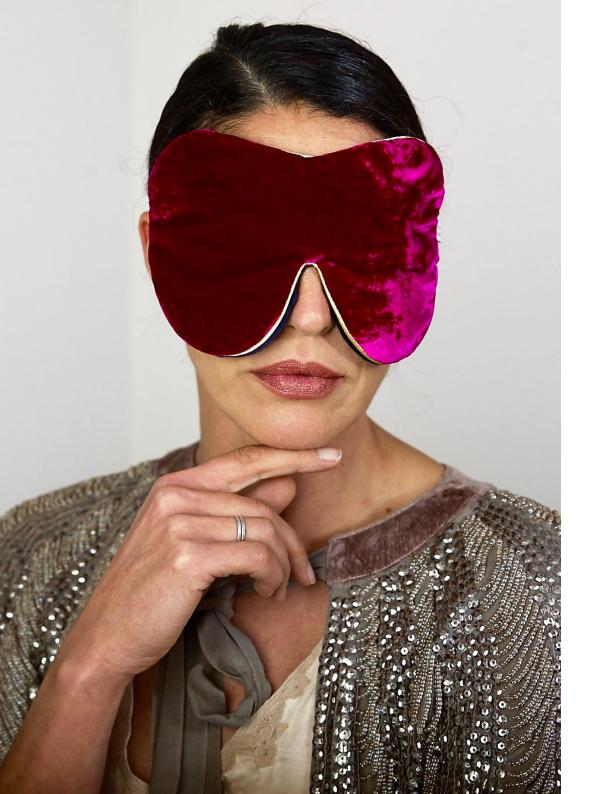

#### The Worlds Best Sleep Masks

Our award winning ergonomic Eye Mask delivers deep, restorative sleep.

Lightweight, luxurious and made to last with a unique no padded design to give a perfect, light blocking fit. Filled with natural dried Lavender flowers to add a subtle sleep inducing aroma and featuring two soft Velvet ties, this mask rests on your forehead and cheekbones to eliminate any pressure on the delicate eye area.

This is, quite simply, the very best Eye Mask available.

Our most luxurious eye mask, the **Pure Mulberry Silk Eye Mask** features Silk on both sides. Naturally non-absorbent, the Silk lining actively helps prevent night-time facial creasing and dehydration, making it perfect for sensitive and maturing skin.