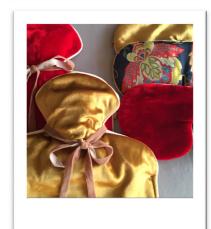

# Luxury Gift Sets Silk Velvet Comfort Set

A Hot Water Bottle is one of the best tools for stress relief and comfort. Our reassuring, soothing and super luxurious Silk Velvet version of a classic favourite induces relaxation and sleep and comes complete with a high quality Fashy™ bottle. Combined with a matching Silk Velvet Lavender Eye Mask this set brings luxury, warmth and comfort at any time of the day. Glamourous enough to use at work and on the move. Presented in a beautiful Organza storage bag.

All Hot Water Bottles and Eye Masks are available separately