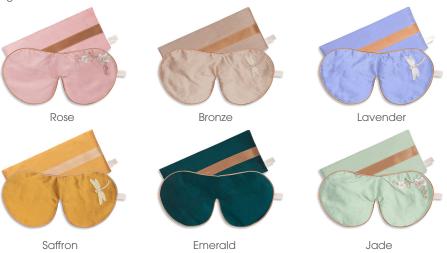

## Rejuvenating Sleep Set

Mulberry Silk is recommended for your skin by beauty experts and for your hair by stylists. This set combines our beautifully craffed, fair made, hypoallergenic 100% Mulberry Silk Pillowcase and Eye Mask to reduce facial creasing and promote natural hydration, protecting both skin and hair whilst inducing relaxation and sleep. Once experienced there's no going back. Also available in White & Cream. Presented in a beautiful Organza storage bag.

Rose Navy

Jade

Weavers Bloom Liberty Print

All items on this page are available separately