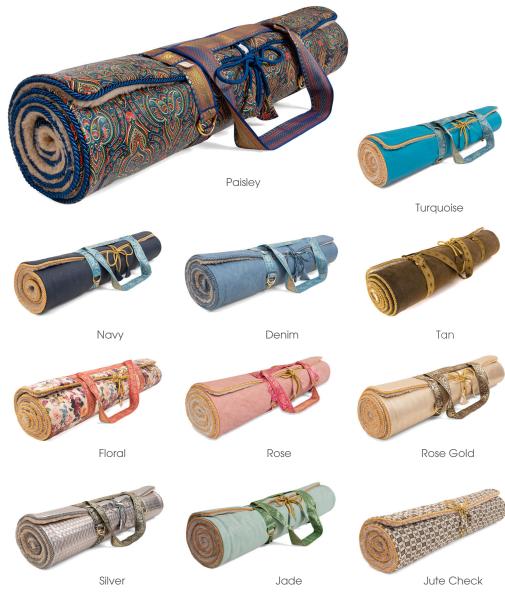

# Yoga Rug Mat

Our super luxurious yet lightweight Yoga Rug Mat, filled with real dried Lavender flowers, has a non-slip faux leather base and cosy performance fleece top to give comfort and reassurance while stretching and holding your pose. Recommended for Hatha, Restorative, Kundalini and Yin Yoga, Meditation and Pilates. Machine washable at 30°.

Jen wears Lavender Massaging Slippers and Plum Brocade Lavender Eye Mask. She holds Tan Yoga Rug Mat and Pink Slik Velvet Hot Water Bottle