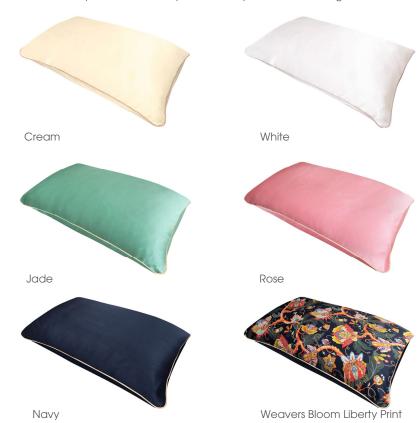

## Rejuvenating Sleep Set

Mulberry Silk is recommended for your skin by beauty experts and for your hair by stylists. This set combines our beautifully craffed, fair made, hypoallergenic 100% Mulberry Silk Pillowcase and Eye Mask to reduce facial creasing and promote natural hydration, protecting both skin and hair whilst inducing relaxation and sleep. Once experienced there's no going back. Also available in White & Cream. Presented in a beautiful Organza storage bag.

Rose Navy

Jade

Weavers Bloom Liberty Print

All items on this page are available separately