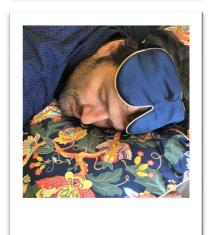

# Pure Mulberry Silk Lavender Eye Mask

Featuring pure Mulberry Silk on both sides, two soft Velvet ties and a natural dried Lavender filing.

White, Cream and Navy also available with one soft elasticated strap.

Filigree

Alma Liberty Print

Rose