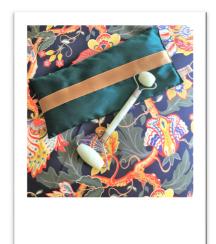

#### Chi Gemstone Facial Roller

A pure Gemstone classic facial massage tool to stimulate circulation and acupressure points, leaving skin and facial muscles toned and puff free. Chi Rollers also relieve tension and soothe your mind. Simply incorporate into your daily beauty routine or use at your desk to help soothe your mind and release tension.

# Silk Beauty Cocoons

Historically used by Chinese Princesses, the compressed Silk fibres in these cocoons provide a natural and ecological way to exfoliate. Additionally, the naturally occurring Serecin nourishes, soothes, hydrates and plumps the skin leaving it luminous, smooth and refreshed.