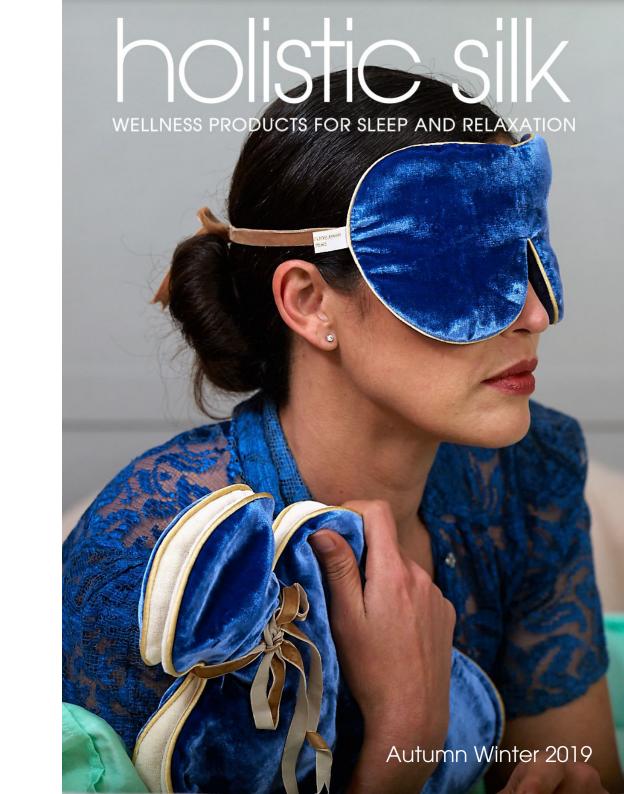

#### The Worlds Best Sleep Masks

Our award winning ergonomic Eye Mask delivers deep, restorative sleep.

Lightweight, luxurious and made to last with a unique no padded design to give a perfect, light blocking fit. Filled with natural dried Lavender flowers to add a subtle sleep inducing aroma and featuring two soft Velvet ties, this mask rests on your forehead and cheekbones to eliminate any pressure on the delicate eye area.

The **Limited Edition Eye Mask** is made in small runs using Joanna's pick of seasonal colours and designs in Silks, Brocades and Cottons and feature a soft Cotton Velvet lining.

The Classic Lavender Eye Mask, our ever popular original, is made with Dupion Silk on the front and a soft cotton velvet lining on the reverse. Available with an embroidered Blossom or Dragonfly motif.

#### Why Two Ties?

Two ties allow a super comfortable, perfect, personalised fit to enhance your experience. We stand out from the Eye Mask crowd for providing this. Tie once then slip your mask off in the morning and back on at night. We make selected designs with one wide, soft Velvet elasticated strap for those who don't believe two ties are better than one!