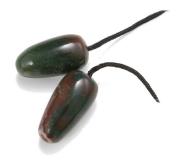

## Lavender Eye Pillow

Let your tensions subside and silence mind chatter with our Dupion Silk Lavender Eye Pillow. Filled and perfectly weighted with organic seeds and real dried Lavender flowers, this ergonomic design rests on your acupressure points for clarity and calm, making it instantly soothing. Naturally cooling, the Eye Pillow blocks out light to induce sleep and treats headaches, migraines, sinusitis, stress and insomnia. Ensures a moment of tranquillity and calm at any time. Available with or without two soft Velvet ties.