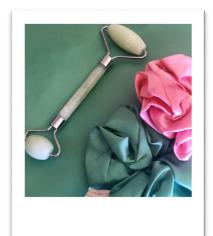

#### Chi Gemstone Facial Roller

A pure Gemstone classic facial massage tool to stimulate circulation and acupressure points, leaving skin and facial muscles toned and puff free. Chi Rollers also relieve tension and soothe your mind. Simply incorporate into your daily beauty routine or use at your desk to help soothe your mind and release tension.

Amethyst to stimulate the mind and soothe emotions

Rose Quartz to ease stress and tension and to promote compassion

Aventurine to aid relaxation, calm anxiety and encourage healing

Serpentine to increase energy levels and selfregeneration

Yellow Jade to support emotional stability, balance and relationships

Red Jade to encourage action and dispel fear, worry and doubt

White Moonstone to stimulate Kundalini energy and perception. Ideal for insomnia