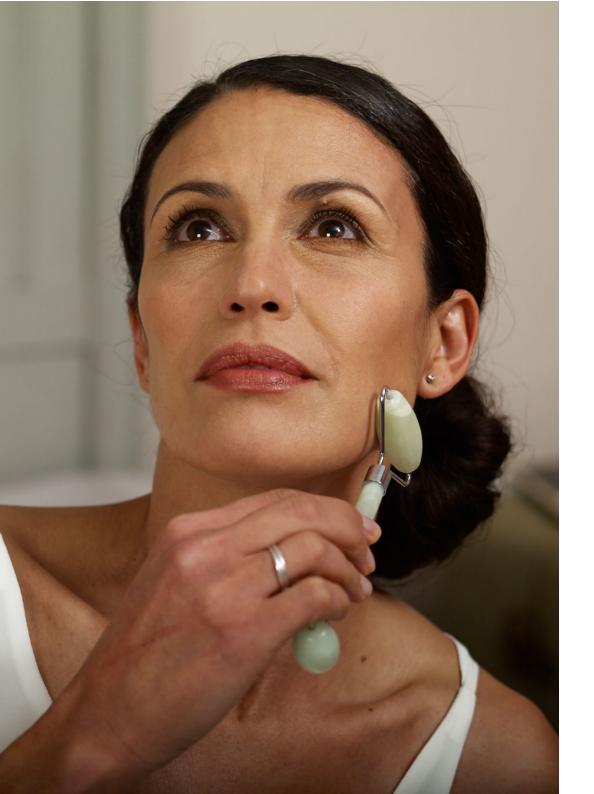

#### Chi Gemstone Facial Roller

A pure Gemstone classic facial massage tool to stimulate circulation and acupressure points, leaving skin and facial muscles toned and puff free. Chi Rollers also relieve tension and soothe your mind. Simply incorporate into your daily beauty routine or use at your desk to help soothe your mind and release tension.

Amethyst to stimulate the mind and soothe emotions

Rose Quartz to ease stress and tension and to promote compassion

Aventurine to aid relaxation, calm anxiety and encourage healing

Serpentine to increase energy levels and selfregeneration

Yellow Jade to support emotional stability, balance and relationships

Red Jade to encourage action and dispel fear, worry and doubt

White Moonstone to stimulate Kundalini energy and perception. Ideal for insomnia