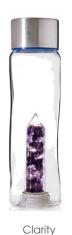

## Crystal Water

Water loses some of its natural curative properties due to reprocessing and filtering. Adding Gem Crystals can instil a positive energetic structure to your drinking water, which can include softening it and making it taste fresher. The captivating natural beauty of Gem Water Crystals encourages you to drink more water.

Our Chinese 5 Elements Wellbeing Mix contains a loose selection of Amethyst, Blue Lace Agate, Ocean Jasper and Rose Quartz crystals to use in your water jug.

Crystal Gemstone Bottle A 500ml dishwasher safe glass bottle which allows you to enjoy your Crystal tonic in luxury. The removable base which contains a sealed chamber of Rose Quartz, Amethyst and Clear