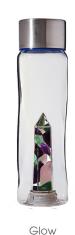

## Crystal Water

Water loses some of its natural curative properties due to reprocessing and filtering. Adding Gem Crystals can instil a positive energetic structure to your drinking water, which can include softening it and making it taste fresher. The captivating natural beauty of Gem Water Crystals encourages you to drink more water.

Our Chinese 5 Elements Wellbeing Mix contains a loose selection of Amethyst, Blue Lace Agate, Ocean Jasper and Rose Quartz crystals to use in your water jug.

Crystal Gemstone Bottle A 500ml dishwasher safe glass bottle which allows you to enjoy your Crystal tonic in luxury. The removable base which contains a sealed chamber of Rose Quartz, Amethyst and Clear

A lightweight 650ml bottle made from high quality BPA & BPS free plastic with a screw top lid and sealed gemstone chamber containing various mixes. Perfect for enjoying your Crystal tonic on the go.

Shireen wears French Stripe Lavender Eye Mask and holds a jug containing Gem Water Crystal Mix