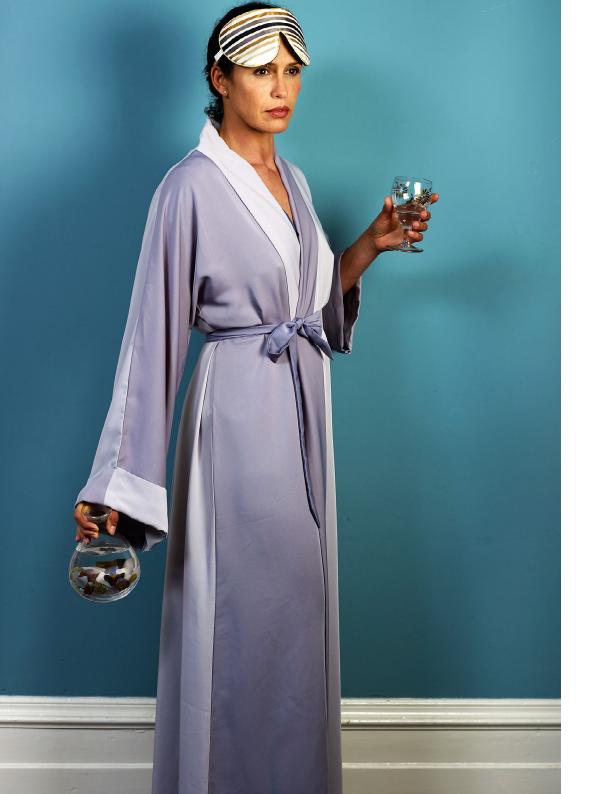

A lightweight 650ml bottle made from high quality BPA & BPS free plastic with a screw top lid and sealed gemstone chamber containing various mixes. Perfect for enjoying your Crystal tonic on the go.

Shireen wears French Stripe Lavender Eye Mask and holds a jug containing Gem Water Crystal Mix