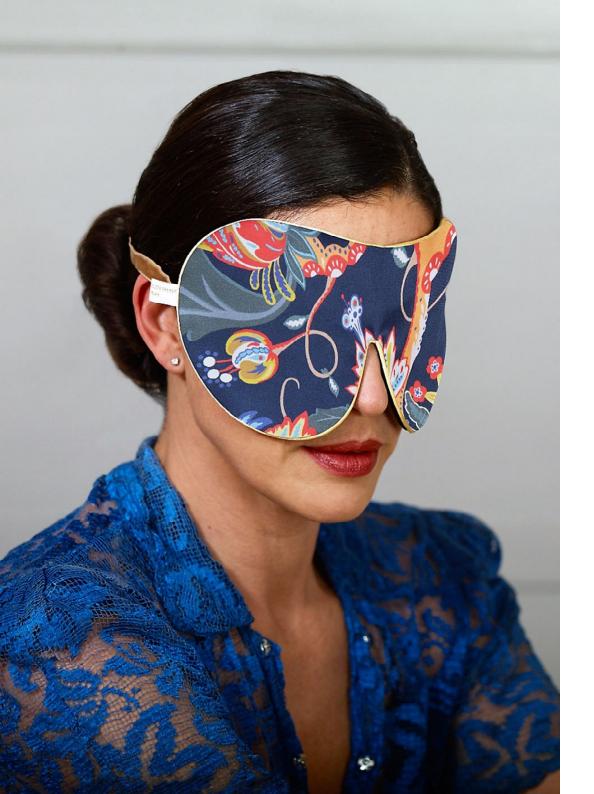

# Limited Edition Lavender Eye Mask

Featuring a soft Cotton Velvet lining, two soft Velvet ties and a natural dried Lavender filing, made in small runs using Joanna's pick of seasonal colours and designs.

Small

UK 3-4

EU 36-37

Featuring a soft Cotton Velvet lining, two soft Velvet ties and a natural dried Lavender filling, the Limited Edition Lavender Eye Mask is made in small runs using Joanna's pick of seasonal colours and designs in Silks, Brocades and Cottons.