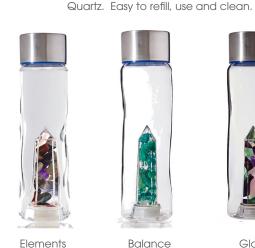

## Crystal Water

Water loses some of its natural curative properties due to reprocessing and filtering. Adding Gem Crystals can instil a positive energetic structure to your drinking water, which can include softening it and making it taste fresher. The captivating natural beauty of Gem Water Crystals encourages you to drink more water.

Our Chinese 5 Elements Wellbeing Mix contains a loose selection of Amethyst, Blue Lace Agate, Ocean Jasper and Rose Quartz crystals to use in your water jug.

Crystal Gemstone Bottle A 500ml dishwasher safe glass bottle which allows you to enjoy your Crystal tonic in luxury. The removable base which contains a sealed chamber of Rose Quartz, Amethyst and Clear

A lightweight 650ml bottle made from high quality BPA & BPS free plastic with a screw top lid and sealed gemstone chamber containing various mixes. Perfect for enjoying your Crystal tonic on the go.

Shireen wears French Stripe Lavender Eye Mask and holds a jug containing Gem Water Crystal Mix