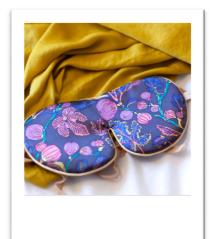

#### The Worlds Best Sleep Masks

Our award winning ergonomic Eye Mask delivers deep, restorative sleep.

Lightweight, luxurious and made to last with a unique no padded design to give a perfect, light blocking fit. Filled with natural dried Lavender flowers to add a subtle sleep inducing aroma and featuring two soft Velvet ties, this mask rests on your forehead and cheekbones to eliminate any pressure on the delicate eye area.

# Pure Mulberry Silk Lavender Eye Mask

Featuring pure Mulberry Silk on both sides, two soft Velvet ties and a natural dried Lavender filing.

White, Cream and Navy also available with one soft elasticated strap.