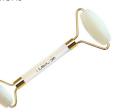

#### Chi Gemstone Facial Roller

A pure Gemstone classic facial massage tool to stimulate circulation and acupressure points, leaving skin and facial muscles toned and puff free. Chi Rollers also relieve tension and soothe your mind. Simply incorporate into your daily beauty routine or use at your desk to help soothe your mind and release tension.

Amethyst to stimulate the mind and soothe emotions

Rose Quartz to ease stress and tension and to promote compassion

Aventurine to aid relaxation, calm anxiety and encourage healing

Serpentine to increase energy levels and selfregeneration

Yellow Jade to support emotional stability, balance and relationships

Red Jade to encourage action and dispel fear, worry and doubt

White Moonstone to stimulate Kundalini energy and perception. Ideal for insomnia