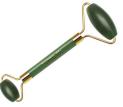

#### Chi Gemstone Facial Roller

A pure Gemstone classic facial massage tool to stimulate circulation and acupressure points, leaving skin and facial muscles toned and puff free. Chi Rollers also relieve tension and soothe your mind. Simply incorporate into your daily beauty routine or use at your desk to help soothe your mind and release tension.

Amethyst to stimulate the mind and soothe emotions

Rose Quartz to ease stress and tension and to promote compassion

Aventurine to aid relaxation, calm anxiety and encourage healing

Serpentine to increase energy levels and selfregeneration

Yellow Jade to support emotional stability, balance and relationships

Red Jade to encourage action and dispel fear, worry and doubt

White Moonstone to stimulate Kundalini energy and perception. Ideal for insomnia