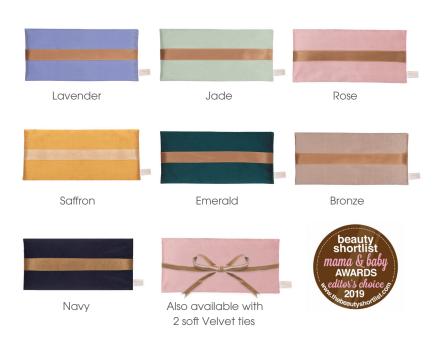

# Limited Edition Lavender Eye Mask

Featuring a soft Cotton Velvet lining, two soft Velvet ties and a natural dried Lavender filing, made in small runs using Joanna's pick of seasonal colours and designs.

Small

UK 3-4

EU 36-37

Featuring a soft Cotton Velvet lining, two soft Velvet ties and a natural dried Lavender filling, the Limited Edition Lavender Eye Mask is made in small runs using Joanna's pick of seasonal colours and designs in Silks, Brocades and Cottons.