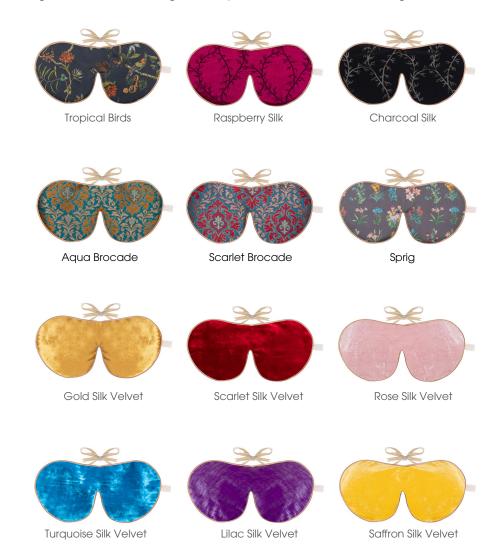

The **Limited Edition Eye Mask** is made in small runs using Joanna's pick of seasonal colours and designs in Silks, Brocades and Cottons and feature a soft Cotton Velvet lining.

The Classic Lavender Eye Mask, our ever popular original, is made with Dupion Silk on the front and a soft cotton velvet lining on the reverse. Available with an embroidered Blossom or Dragonfly motif.

Small

UK 3-4

EU 36-37

Featuring a soft Cotton Velvet lining, two soft Velvet ties and a natural dried Lavender filling, the Limited Edition Lavender Eye Mask is made in small runs using Joanna's pick of seasonal colours and designs in Silks, Brocades and Cottons.