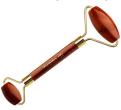

#### Chi Gemstone Facial Roller

A pure Gemstone classic facial massage tool to stimulate circulation and acupressure points, leaving skin and facial muscles toned and puff free. Chi Rollers also relieve tension and soothe your mind. Simply incorporate into your daily beauty routine or use at your desk to help soothe your mind and release tension.

Amethyst to stimulate the mind and soothe emotions

Rose Quartz to ease stress and tension and to promote compassion

Aventurine to aid relaxation, calm anxiety and encourage healing

Serpentine to increase energy levels and selfregeneration

Yellow Jade to support emotional stability, balance and relationships

Red Jade to encourage action and dispel fear, worry and doubt

White Moonstone to stimulate Kundalini energy and perception. Ideal for insomnia