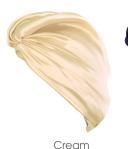

## Pure Mulberry Silk Hair Turban

This 100% 22 momme Mulberry Silk Turban is as beautiful to look at as it is effective. Expertly designed and constructed so that the shiny side of the Mulberry Silk sits against your hair, bringing the beauty benefits of silk to every strand.

A soft front twist and a small amount of elastic at the nape of the neck only, ensures that you can create the perfect personalised fit every time. Staying in place all night long without any hard knots or fastenings you definitely wont wake with any tell tale facial marks from this Turban.

Rose

White

Cream

Jo

Rose

Shireen wears Navy Pure Mulberry Silk Hair Turban