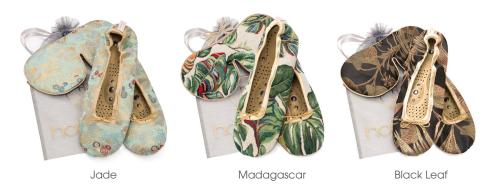

### Relaxation Set

A beautiful gift set to take you from evening to bedtime. Combining the comfort, elegance and soothing properties of our Massaging Slippers with our sleep inducing Lavender Eye Mask presented in a beautiful Organza storage bag. The perfect accompaniment for travelling in style or relaxing at home.

Medium

UK 5-6

EU 38-39

Large

UK 7-8

EU 40-41

Beautifully crafted in a ballerina style using woven Brocades, our slippers with removable massaging magnetic insoles, improve circulation and relieve aching legs and feet. The nodules on the textured insoles massage your feet like reflexology whilst the magnets aid pain relief, improve circulation and metabolism. The magnetic insoles are fully removable and can be easily cleaned with soapy water.

All Slippers and Eye Masks are available separately