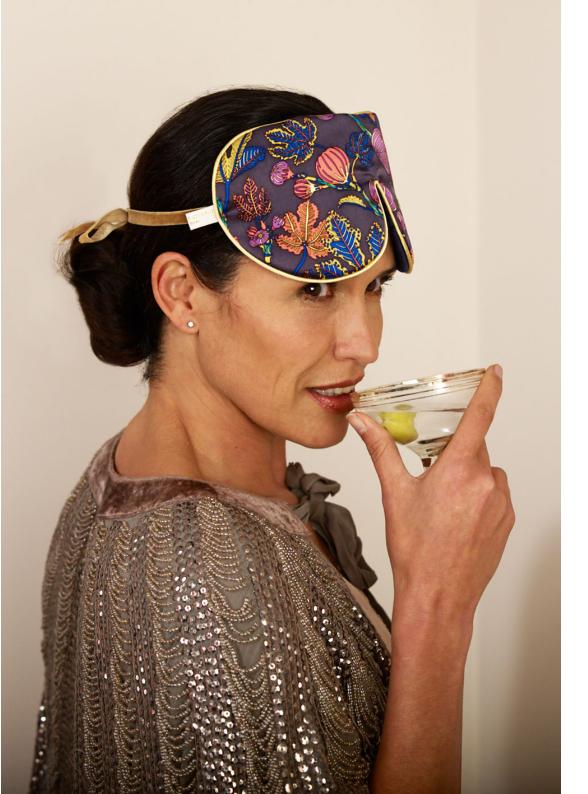

The **Limited Edition Eye Mask** is made in small runs using Joanna's pick of seasonal colours and designs in Silks, Brocades and Cottons and feature a soft Cotton Velvet lining.

The Classic Lavender Eye Mask, our ever popular original, is made with Dupion Silk on the front and a soft cotton velvet lining on the reverse. Available with an embroidered Blossom or Dragonfly motif.

# Limited Edition Lavender Eye Mask

Featuring a soft Cotton Velvet lining, two soft Velvet ties and a natural dried Lavender filing, made in small runs using Joanna's pick of seasonal colours and designs.

Small

UK 3-4

EU 36-37

Featuring a soft Cotton Velvet lining, two soft Velvet ties and a natural dried Lavender filling, the Limited Edition Lavender Eye Mask is made in small runs using Joanna's pick of seasonal colours and designs in Silks, Brocades and Cottons.