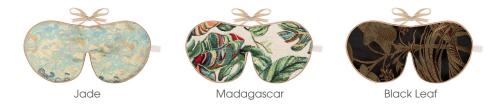

# Limited Edition Lavender Eye Mask

Featuring a soft Cotton Velvet lining, two soft Velvet ties and a natural dried Lavender filing, made in small runs using Joanna's pick of seasonal colours and designs.

Small

UK 3-4

EU 36-37

Featuring a soft Cotton Velvet lining, two soft Velvet ties and a natural dried Lavender filling, the Limited Edition Lavender Eye Mask is made in small runs using Joanna's pick of seasonal colours and designs in Silks, Brocades and Cottons.