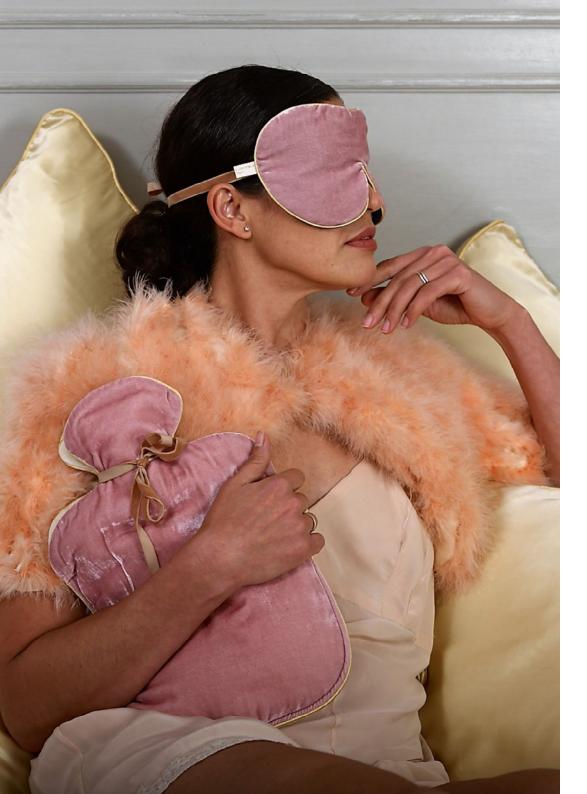

# Luxury Gift Sets Silk Velvet Comfort Set

A Hot Water Bottle is one of the best tools for stress relief and comfort. Our reassuring, soothing and super luxurious Silk Velvet version of a classic favourite induces relaxation and sleep and comes complete with a high quality Fashy™ bottle. Combined with a matching Silk Velvet Lavender Eye Mask this set brings luxury, warmth and comfort at any time of the day. Glamourous enough to use at work and on the move. Presented in a beautiful Organza storage bag.

All Hot Water Bottles and Eye Masks are available separately