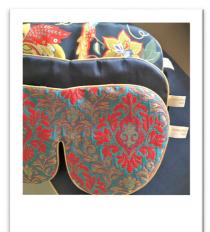

The **Limited Edition Eye Mask** is made in small runs using Joanna's pick of seasonal colours and designs in Silks, Brocades and Cottons and feature a soft Cotton Velvet lining.

The Classic Lavender Eye Mask, our ever popular original, is made with Dupion Silk on the front and a soft cotton velvet lining on the reverse. Available with an embroidered Blossom or Dragonfly motif.

# Limited Edition Lavender Eye Mask

Featuring a soft Cotton Velvet lining, two soft Velvet ties and a natural dried Lavender filing, made in small runs using Joanna's pick of seasonal colours and designs.

Small

UK 3-4

EU 36-37

Featuring a soft Cotton Velvet lining, two soft Velvet ties and a natural dried Lavender filling, the Limited Edition Lavender Eye Mask is made in small runs using Joanna's pick of seasonal colours and designs in Silks, Brocades and Cottons.