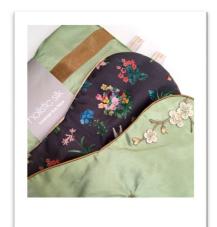

#### Pure Mulberry Silk Anti Ageing Pillowcase

Fair made to our own unique design with fully piped French seams and secure, no gape reverse closure, this pillowcase is easily cared for by machine washing at 30°.

Image features Cream Pure Mulberry Silk Pillowcase and Cream Pure Mulberry Silk Lavender Eye Mask