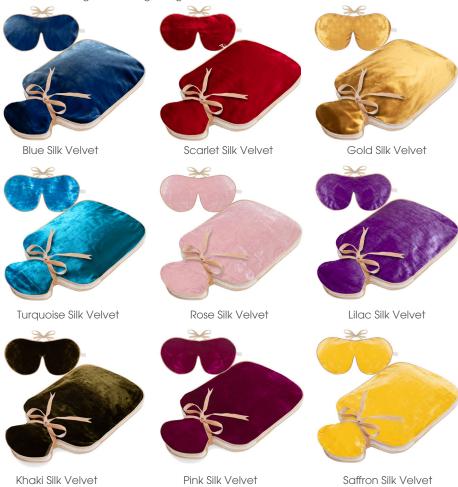

# Luxury Gift Sets Silk Velvet Comfort Set

A Hot Water Bottle is one of the best tools for stress relief and comfort. Our reassuring, soothing and super luxurious Silk Velvet version of a classic favourite induces relaxation and sleep and comes complete with a high quality Fashy™ bottle. Combined with a matching Silk Velvet Lavender Eye Mask this set brings luxury, warmth and comfort at any time of the day. Glamourous enough to use at work and on the move. Presented in a beautiful Organza storage bag.

All Hot Water Bottles and Eye Masks are available separately