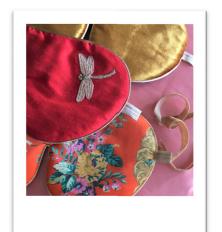

The **Limited Edition Eye Mask** is made in small runs using Joanna's pick of seasonal colours and designs in Silks, Brocades and Cottons and feature a soft Cotton Velvet lining.

The Classic Lavender Eye Mask, our ever popular original, is made with Dupion Silk on the front and a soft cotton velvet lining on the reverse. Available with an embroidered Blossom or Dragonfly motif.

# Limited Edition Lavender Eye Mask

Featuring a soft Cotton Velvet lining, two soft Velvet ties and a natural dried Lavender filing, made in small runs using Joanna's pick of seasonal colours and designs.