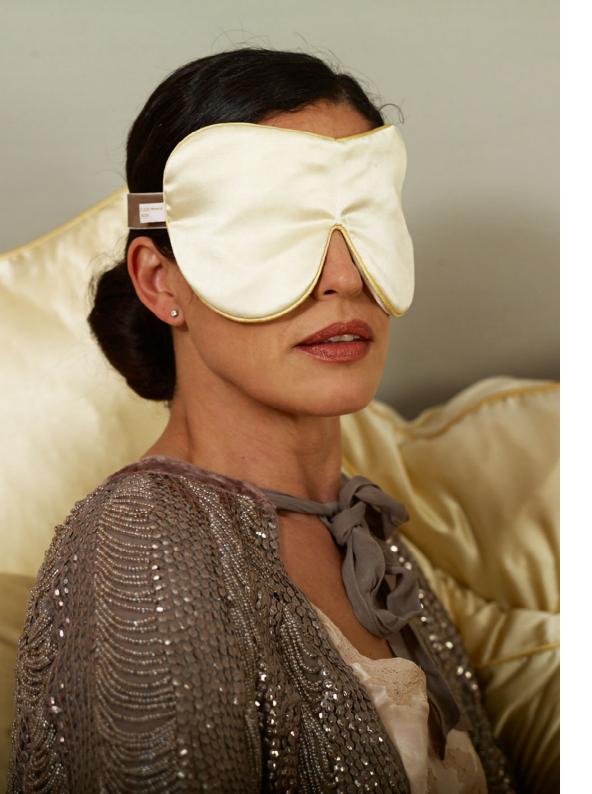

## Rejuvenating Sleep Set

Mulberry Silk is recommended for your skin by beauty experts and for your hair by stylists. This set combines our beautifully craffed, fair made, hypoallergenic 100% Mulberry Silk Pillowcase and Eye Mask to reduce facial creasing and promote natural hydration, protecting both skin and hair whilst inducing relaxation and sleep. Once experienced there's no going back. Also available in White & Cream. Presented in a beautiful Organza storage bag.

Image features Cream Pure Mulberry Silk Pillowcase and Cream Pure Mulberry Silk Lavender Eye Mask