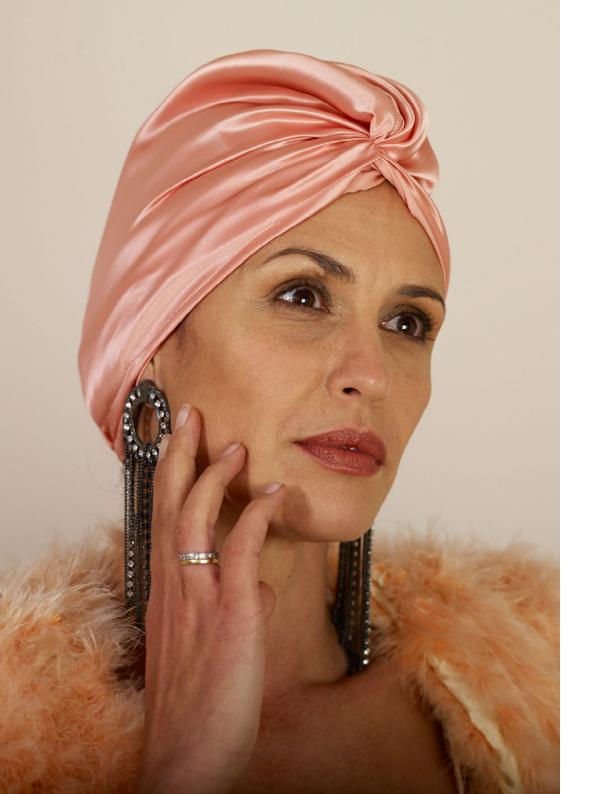

## Pure Mulberry Silk Hair Turban

This 100% 22 momme Mulberry Silk Turban is as beautiful to look at as it is effective. Expertly designed and constructed so that the shiny side of the Mulberry Silk sits against your hair, bringing the beauty benefits of silk to every strand.

A soft front twist and a small amount of elastic at the nape of the neck only, ensures that you can create the perfect personalised fit every time. Staying in place all night long without any hard knots or fastenings you definitely wont wake with any tell tale facial marks from this Turban.