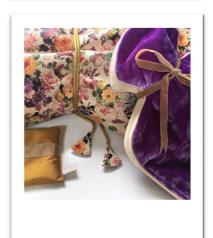

### Relaxation Set

A beautiful gift set to take you from evening to bedtime. Combining the comfort, elegance and soothing properties of our Massaging Slippers with our sleep inducing Lavender Eye Mask presented in a beautiful Organza storage bag. The perfect accompaniment for travelling in style or relaxing at home.

Medium

UK 5-6

EU 38-39

Large

UK 7-8

EU 40-41

Beautifully crafted in a ballerina style using woven Brocades, our slippers with removable massaging magnetic insoles, improve circulation and relieve aching legs and feet. The nodules on the textured insoles massage your feet like reflexology whilst the magnets aid pain relief, improve circulation and metabolism. The magnetic insoles are fully removable and can be easily cleaned with soapy water.