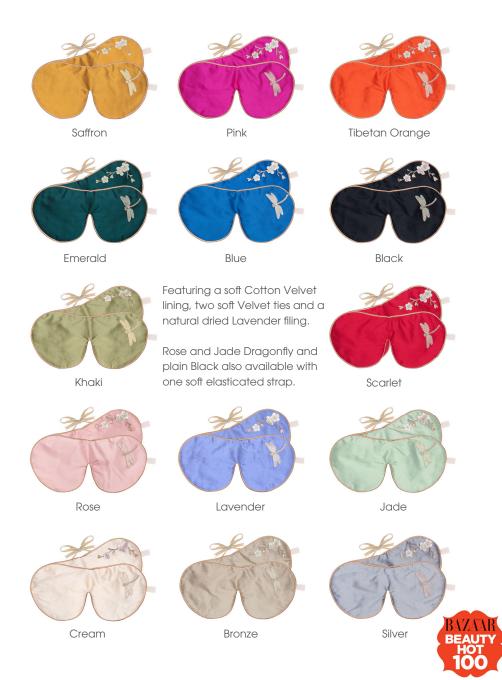

# Limited Edition Lavender Eye Mask

Featuring a soft Cotton Velvet lining, two soft Velvet ties and a natural dried Lavender filing, made in small runs using Joanna's pick of seasonal colours and designs.

#### Why Two Ties?

Two ties allow a super comfortable, perfect, personalised fit to enhance your experience. We stand out from the Eye Mask crowd for providing this. Tie once then slip your mask off in the morning and back on at night. We make selected designs with one wide, soft Velvet elasticated strap for those who don't believe two ties are better than one!