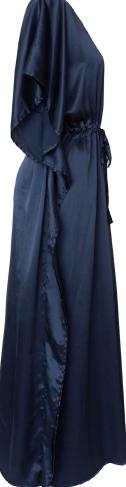

## Pure Mulberry Silk Kaftan

Inspired by Grecian Goddesses our classically designed Kaffan transcends time, taking you to a place where luxurious lounging is a must.

The classic Kaffan has been worn for centuries and our 100% Pure Mulberry Silk version generously cut for a flattering one size fit, features a V-neck, soft drawstring waist, drape sleeves and side vents for freedom of movement.

Complete with a luxurious Organza storage bag our Kaftan is ideal for travel, making it the perfect lounging accessory come winter or summer, at home or away.

100% Pure Mulberry Silk Drape sleeves Soft drawstring to create waist Side vents Lightweight yet opulent One size 138cm long Perfect for lounging and travel Machine wash at 30°