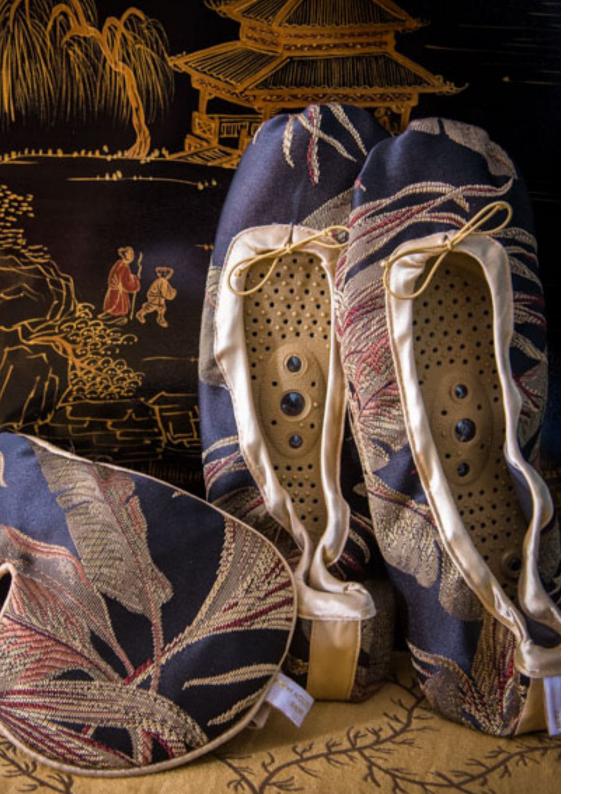

### Relaxation Set

A beautiful gift set to take you from evening to bedtime. Combining the comfort, elegance and soothing properties of our Massaging Slippers with our sleep inducing Lavender Eye Mask presented in a beautiful Organza storage bag. The perfect accompaniment for travelling in style or relaxing at home.

Medium

UK 5-6

EU 38-39

Large

UK 7-8

EU 40-41

Beautifully crafted in a ballerina style using woven Brocades, our slippers with removable massaging magnetic insoles, improve circulation and relieve aching legs and feet. The nodules on the textured insoles massage your feet like reflexology whilst the magnets aid pain relief, improve circulation and metabolism. The magnetic insoles are fully removable and can be easily cleaned with soapy water.

Small

UK 3-4

EU 36-37

Featuring a soft Cotton Velvet lining, two soft Velvet ties and a natural dried Lavender filling, the Limited Edition Lavender Eye Mask is made in small runs using Joanna's pick of seasonal colours and designs in Silks, Brocades and Cottons.