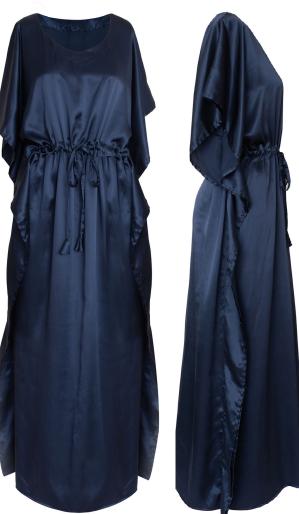

## Pure Mulberry Silk Kaftan

Inspired by Grecian Goddesses our classically designed Kaffan transcends time, taking you to a place where luxurious lounging is a must.

The classic Kaffan has been worn for centuries and our 100% Pure Mulberry Silk version generously cut for a flattering one size fit, features a V-neck, soft drawstring waist, drape sleeves and side vents for freedom of movement.

Complete with a luxurious Organza storage bag our Kaftan is ideal for travel, making it the perfect lounging accessory come winter or summer, at home or away.

100% Pure Mulberry Silk Drape sleeves Soft drawstring to create waist Side vents Lightweight yet opulent One size 138cm long Perfect for lounging and travel Machine wash at 30°