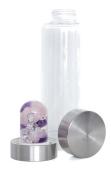

Our Chinese 5 Elements Wellbeing Mix contains a loose selection of Amethyst, Blue Lace Agate, Ocean Jasper and Rose Quartz crystals to use in your water jug.

Crystal Gemstone Bottle A 500ml dishwasher safe glass bottle which allows you to enjoy your Crystal tonic in luxury. The removable base which contains a sealed chamber of Rose Quartz, Amethyst and Clear

A lightweight 650ml bottle made from high quality BPA & BPS free plastic with a screw top lid and sealed gemstone chamber containing various mixes. Perfect for enjoying your Crystal tonic on the go.

Shireen wears French Stripe Lavender Eye Mask and holds a jug containing Gem Water Crystal Mix