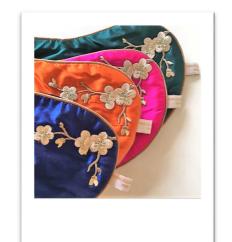

The **Limited Edition Eye Mask** is made in small runs using Joanna's pick of seasonal colours and designs in Silks, Brocades and Cottons and feature a soft Cotton Velvet lining.

The Classic Lavender Eye Mask, our ever popular original, is made with Dupion Silk on the front and a soft cotton velvet lining on the reverse. Available with an embroidered Blossom or Dragonfly motif.

# Limited Edition Lavender Eye Mask

Featuring a soft Cotton Velvet lining, two soft Velvet ties and a natural dried Lavender filing, made in small runs using Joanna's pick of seasonal colours and designs.

Small

UK 3-4

EU 36-37

Featuring a soft Cotton Velvet lining, two soft Velvet ties and a natural dried Lavender filling, the Limited Edition Lavender Eye Mask is made in small runs using Joanna's pick of seasonal colours and designs in Silks, Brocades and Cottons.