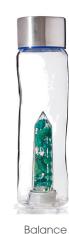

## Crystal Water

Water loses some of its natural curative properties due to reprocessing and filtering. Adding Gem Crystals can instil a positive energetic structure to your drinking water, which can include softening it and making it taste fresher. The captivating natural beauty of Gem Water Crystals encourages you to drink more water.

Our Chinese 5 Elements Wellbeing Mix contains a loose selection of Amethyst, Blue Lace Agate, Ocean Jasper and Rose Quartz crystals to use in your water jug.

Crystal Gemstone Bottle A 500ml dishwasher safe glass bottle which allows you to enjoy your Crystal tonic in luxury. The removable base which contains a sealed chamber of Rose Quartz, Amethyst and Clear

A lightweight 650ml bottle made from high quality BPA & BPS free plastic with a screw top lid and sealed gemstone chamber containing various mixes. Perfect for enjoying your Crystal tonic on the go.

Shireen wears French Stripe Lavender Eye Mask and holds a jug containing Gem Water Crystal Mix